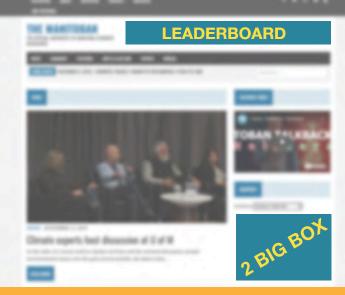

# LEADERBOARD and FOOTER

1 of each available 728x90 pixels Displayed on the top or bottom of all pages of our website

### **BIG BOX** 3 available

3 available 300x250 pixels Displayed on the right side column of all pages of our website

Big Boxes can be used for images or video