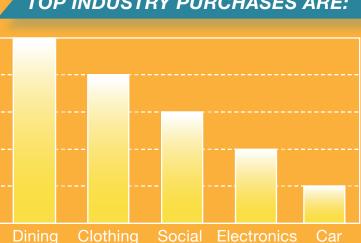

-------------------------------------------------------------------------|--------------------------------------------------------------------------------------|------------------------------------------------------------------------------------------------------------------------------------|

BOOKING DEADLINE: WEDNESDAY PRIOR TO PUBLICATION. ARTWORK DEADLINE: FRIDAY PRIOR TO PUBLICATION.

WEEKLY EDITIONS CIRCULATED 5.000+ACROSS THE CITY **JUL:** 17 AUG: 21 31,000 **STUDENTS & FACULTY AT THE SEP:** 4,11, 18, 25 UNIVERSITY OF MANITOBA **OCT:** 2, 9, 16, 23 **NOV:** 6, 20, 27 **PICK-UP LOCATIONS ACROSS** 90+CAMPUS AND CITY **BASED ON A RECENT SURVEY OF OUR READERSHIP. OUR READERS ARE:** + 57% female. + 50% undergraduate + 40% male + 40% graduate **DISCOUNTS:** Not-for-profits are eligible



2023-2024 PUBLISHING SCHEDULE

**DEC:** 4 **JAN:** 15, 22, 29 **FEB:** 5, 12, 26 MARCH: 5, 12, 19, 26 **APRIL:** 2, 9

Repair

Please contact us for more information regarding formatting and placement

## TOP INDUSTRY PURCHASES ARE:

## **Joshua Herold**

 $\widehat{\mathbf{M}}$ 

Business Support Manager ads@themanitoban.com

> 109 Helen Glass Building University of Manitoba Winnipeg, MB R3T 2N2

# EMANITOBAN CONSTRUCTION OF MANITOBA STUDENTS' NEWSPAPER

ESTABLISHED IN 1914, THE MANITOBAN IS THE OFFICIAL STUDENT NEWSPAPER OF THE UNIVERSITY OF MANITOBA

# WEBSITE ADVERTISING



PREMIUM 1 full page colour ad 1-2 weeks (leaderboard or big box) \$1300.00

### VALUE 1/2 full page colour ad 1-2 weeks (leaderboard or big box) \$870.00

MINI VALUE 1/4 full page colour ad 1 week (leaderboard or