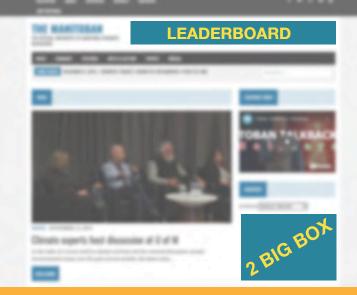

#### **PREMIUM**

(leaderboard or big box)

# **LEADERBOARD** and FOOTER

1 of each available 728x90 pixels Displayed on the top or bottom of all

#### **BIG BOX**

3 available 300x250 pixels Displayed on the right side column of all pages of our website