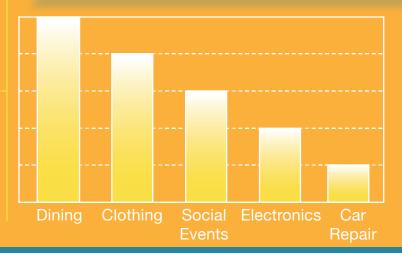

*5,000** WEEKLY EDITIONS CIRCULATED ACROSS THE CITY

31,000 STUDENTS & FACULTY AT THE UNIVERSITY OF MANITOBA

90+ PICK-UP LOCATIONS ACROSS CAMPUS AND CITY

### 2023-2024 PUBLISHING SCHEDULE

**JUL:** 28 **DEC:** 6,

AUG: 23 JAN: 10, 17, 24, 31 SEP: 6,13, 20, 27 FEB: 7, 14, 28

**OCT:** 4,11,18, 25 **MARCH:** 6, 13, 20, 27

**NOV:** 1, 8, 22, 29 **APRIL:** 3, 10

Please contact us for more information regarding formatting and placement

# BASED ON A RECENT SURVEY OF OUR READERSHIP, OUR READERS ARE:

+ 57% female, + 50% undergraduate

+ 40% male + 40% graduate

+ 3% non-binary/other + 10% are faculty/staf

**DISCOUNTS:** Not-for-profits are eligible for 15% discount on single print and online ads; 10% on packages.

Large volume discounts are also available

#### TOP INDUSTRY PURCHASES ARE:



#### **DIEGO CASTRO**

8

Ads Co-ordinator

 $\bowtie$ 

ads@themanitoban.com

109 Helen Glass Building University of Manitoba Winnipeg, MB **R3T 2N2** 



ESTABLISHED IN 1914, THE MANITOBAN IS THE OFFICIAL STUDENT NEWSPAPER OF THE UNIVERSITY OF MANITOBA

# WEBSITE ADVERTISING



#### **PREMIUM**

(leaderboard or big box)

#### **VALUE**

1/2 full page colour ad big box) \$870.00



#### **MINI VALUE**

big box) \$460.00



**FORMAT: PDF. TIFF.** EPS, AI, JPEG, JPG or PSD.

**WE REQUIRE** PROVIDED IMAGES TO BE 300 DPI. AD **DESIGN IS QUOTED UPON REQUEST** 

PLEASE CONTACT US FOR MORE INFORMA-TION REGARDING **FORMATTING** 

### **PRICING**





OUR RATE IS BASED ON INCREMENTS OF 1,000 WEB IMPRESSIONS, OR VIEWS, THAT YOUR ADVERTISEMENT RECIEVES



10,000 IMPRESSIONS YOUR AD WILL RUN FOR 1